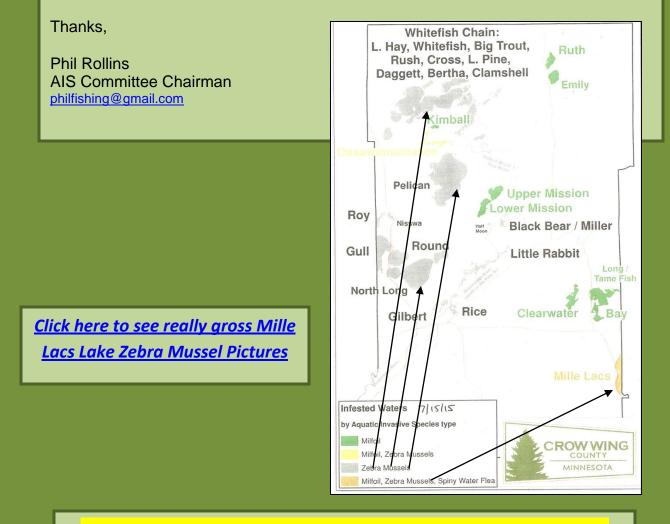

All of us on the lake will appreciate your efforts in helping protect the lake.

We are surrounded by infested waters!!